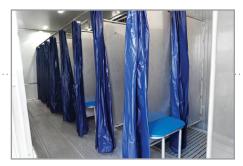

View of the showers and benches

View of the exterior sinks

## **FEATURES & SPECIFICATIONS**

- 16 private shower stalls per trailer
- Private dressing area with benches and hooks
- Separate entrances to accommodate both genders
- Six exterior sinks
- Stainless steel flooring
- Tankless propane water heater for endless hot water supply
- Optional onboard generator

#### **SHOWERS**

16 private shower stalls

Main Trailer: 8-foot x 53-foot