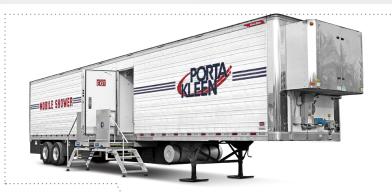

# **16-STALL SHOWER TRAILER**

**1000 SERIES** 

Porta Kleen's 16-Stall Mobile Shower Trailer has raised the standard for mobile showering. Featuring amenities like private stalls, sinks, mirrors, and temperature controlled interiors, these trailers provide the next best thing to home.

## **FEATURES & SPECIFICATIONS**

- 16 private shower stalls per trailer
- Private dressing area with benches and hooks
- Separate entrances to accommodate both genders
- Six exterior sinks
- Stainless steel flooring
- Tankless propane water heater for endless hot water supply
- Optional onboard generator