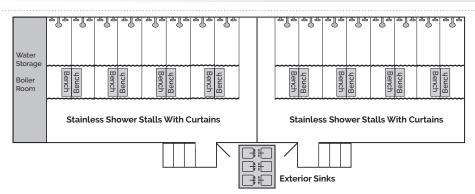

View of the showers and benches

View of the exterior sinks

## **FEATURES & SPECIFICATIONS**

- 16 private shower stalls per trailer
- Private dressing area with benches and hooks
- Separate entrances to accommodate both genders
- Six exterior sinks
- Stainless steel flooring
- Tankless propane water heater for endless hot water supply
- Optional onboard generator

#### **SHOWERS**

16 private shower stalls

Main Trailer: 8-foot x 53-foot