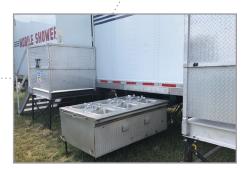

View of the showers and benches

View of the exterior sinks

## **FEATURES & SPECIFICATIONS**

- 16 private shower stalls per trailer
- Private dressing area with benches and hooks
- Separate entrances to accommodate both genders
- Six exterior sinks
- Stainless steel flooring
- Tankless propane water heater for endless hot water supply
- Optional onboard generator