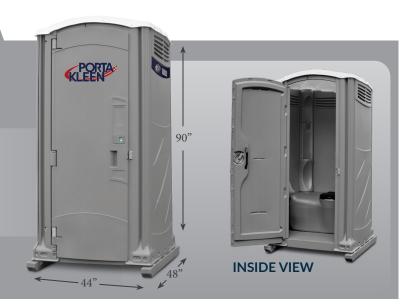

# VIP SINGLE UNIT

Ideal for home projects or special events, the VIP unit makes portable sanitation comfortable and convenient.

### **FEATURES**

- Three-roll toilet paper dispenser
- Hand sanitizer
- Coat hook
- 70-gallon tank