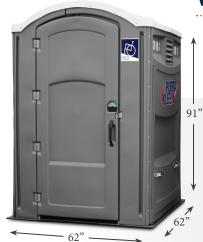

### WHEELCHAIR ACCESSIBLE

The Wheelchair Accessible Unit provides an alternative to full ADA compliant restrooms. Due to its spacious size, the unit doubles as a family-sized restroom.

### **FEATURES**

- Sturdy handrails
- Flat-floor entry
- Molded-in vent screens
- Two-roll toilet paper dispenser
- Hand sanitizer
- Coat hook
- 35-gallon tank

\*All products come with additional winterization charges (dependent upon time of year and location) and a Damage Waiver Program