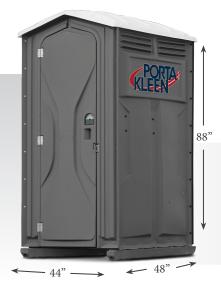

# **STANDARD SINGLE UNIT**

Porta Kleen's durable Standard Single Unit is ideal for parks, construction sites, and other industrial applications.

### **FEATURES**

- Two-roll toilet paper dispenser
- Hand sanitizer
- Molded-in vent screens
- 70-gallon tank

\*All products come with additional winterization charges (dependent upon time of year and location) and a Damage Waiver Program