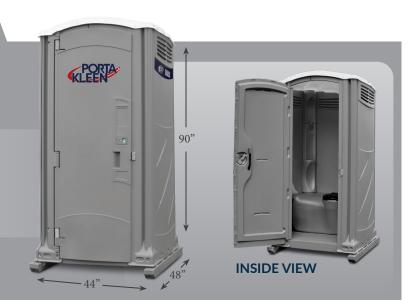

# VIP SINGLE UNIT

Ideal for home projects or special events, the VIP Unit makes portable sanitation comfortable and convenient.

### **FEATURES**

- Three-roll toilet paper dispenser
- Hand sanitizer
- Coat hook
- 70-gallon tank