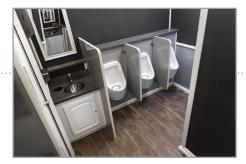

# Men's side with sinks, urinals, and private flushing stalls

3 urinals 7 private stalls