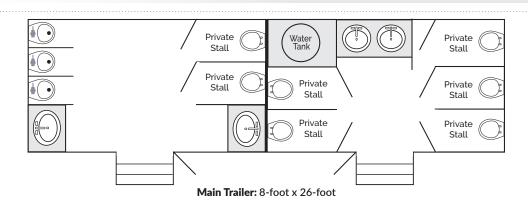

## **FEATURES & SPECIFICATIONS**

- Women's side with sinks and private flushing stalls

• Additional winterization fees dependent on time of year and location

- Heating or air conditioning available
- Illuminated exterior stairs for safety
- Interior recessed LED lights
- Soap dispensers
- Woodgrain floors
- Vanity with stainless steel dual sinks
- Programmable stereo system

# Men's side with sinks, urinals, and private flushing stalls

3 urinals 7 private stalls