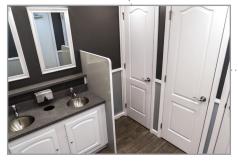

## **FEATURES & SPECIFICATIONS**

- Women's side with sinks and private flushing stalls

• Additional winterization fees dependent on time of year and location

- Heating or air conditioning available
- Illuminated exterior stairs for safety
- Interior recessed LED lights
- Soap dispensers
- Woodgrain floors
- Vanity with stainless steel dual sinks
- Programmable stereo system