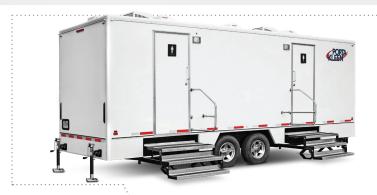

# **URBAN ELITE TRAILER**

Porta Kleen's Urban Elite Restroom Trailer delivers on unsurpassed comfort and class for your guests. Featuring deluxe amenities like flushing stalls, running water, woodgrain floors, and a programmable stereo system, your guests will experience the next best thing to home.

## **FEATURES & SPECIFICATIONS**

- Women's side with sinks and private flushing stalls

• Additional winterization fees dependent on time of year and location

- Heating or air conditioning available
- Illuminated exterior stairs for safety
- Interior recessed LED lights
- Soap dispensers
- Woodgrain floors
- Vanity with stainless steel dual sinks
- Programmable stereo system