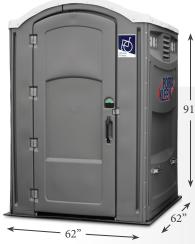

## WHEELCHAIR ACCESSIBLE

The Wheelchair Accessible Unit provides an alternative to full ADA compliant restrooms. Due to its spacious size, the unit doubles as a family-sized restroom.

**INSIDE VIEW** 

#### **FEATURES**

- Sturdy handrails
- Flat-floor entry
- Molded-in vent screens
- Two-roll toilet paper dispenser
- Hand sanitizer
- Coat hook
- 35-gallon tank

\*All products come with additional winterization charges (dependent upon time of year and location) and a Damage Waiver Program