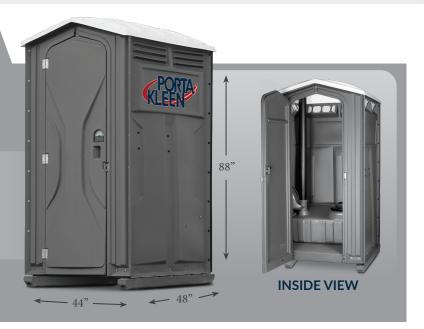

# STANDARD SINGLE UNIT

Porta Kleen's durable Standard Single Unit is ideal for parks, construction sites, and other industrial applications.

#### **FEATURES**

- Two-roll toilet paper dispenser
- Hand sanitizer
- Molded-in vent screens
- 70-gallon tank