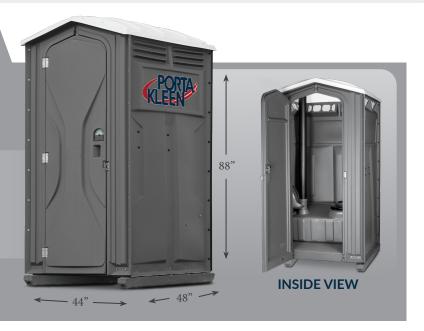

# STANDARD SINGLE UNIT

Porta Kleen's durable Standard Single Unit is ideal for parks, construction sites, and other industrial applications.

### **FEATURES**

- Two-roll toilet paper dispenser
- Hand sanitizer
- Molded-in vent screens
- 70-gallon tank