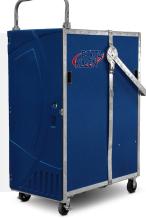

### **HIGHRISE UNIT**

Specially developed for high-rise construction projects, Porta Kleen's Highrise Units allow for easy placement even on the tallest job sites.

### **FEATURES**

- Toilet paper dispenser
- 38-gallon tank
- Locking caster wheels
- Easy grip door handle
- 75 inches H x 31 inches W x 55 inches D