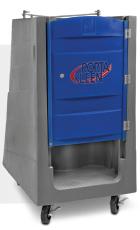

### **HALF UNIT**

When space is too limited for standard portable restrooms, Porta Kleen's Half Units are the ideal solution without sacrificing comfort.

### **FEATURES**

- Toilet paper dispenser
- Hand sanitizer
- Locking caster wheels
- 88-3/4 inches H x 33 inches W x 51-1/4 inches D (with lift hook)