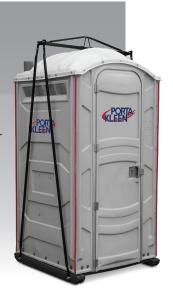

## **HOIST UNIT**

Porta Kleen's traditonal Hoist Units allow for a comfortable porta john experience that can be lifted to any job site, on any level.

### **FEATURES**

- Two-roll toilet paper dispenser
- Hand sanitizer
- 70-gallon tank
- 90 inches H x 44 inches W x 48 inches D (without hoist)