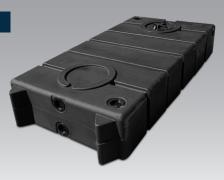

# **250-GALLON TANK**

Porta Kleen's 250-gallon tank provides a hygienic and efficient solution for any type of waste storage.

### **FEATURES**

- Made from durable plastic
- Created for waste disposal only
- Compatible with standard office trailer plumbing

\*The Hoist Unit, Highrise Unit, Half Unit, and 250-Gallon tank come with additional winterization charges (dependent upon time of year and location) and a Damage Waiver Program