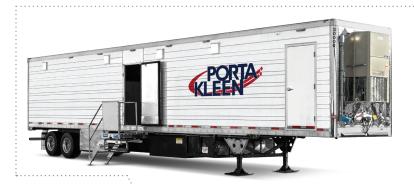

# **SIDE ENTRY LOCKER ROOM TRAILER**

Constructed from durable stainless steel, the Porta Kleen Mobile Locker Room provides a vast array of options within a spacious interior. Featuring eight or twelve private showers, lockers, sinks, and flushing toilets, your guests will experience the next best thing to home.

48 half-lockers 12 showers

Main Trailer: 8-foot x 53-foot