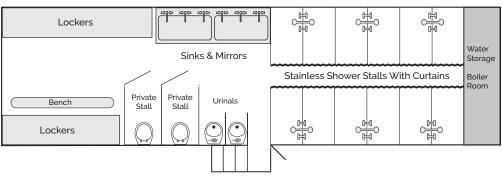

# **SIDE ENTRY LOCKER ROOM TRAILER**

Constructed from durable stainless steel, the Porta Kleen Mobile Locker Room provides a vast array of options within a spacious interior. Featuring eight or twelve private showers, lockers, sinks, and flushing toilets, your guests will experience the next best thing to home.

View of the shower area

View of the sinks and mirrors

# **FEATURES & SPECIFICATIONS**

- Twelve private shower stalls with curtain closures
- 48 half-lockers with bench
- Six sinks with mirrors and outlets
- Heating and air-conditioning
- Urinals and private restroom stalls
- Propane-fired water heater system for an endless supply of hot water

48 half-lockers 12 showers

Main Trailer: 8-foot x 53-foot