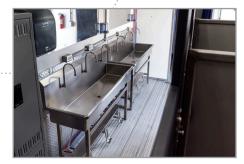

View of the shower area

View of the sinks and mirrors

# **FEATURES & SPECIFICATIONS**

- Twelve private shower stalls with curtain closures
- 48 half-lockers with bench
- Six sinks with mirrors and outlets
- Heating and air-conditioning
- Urinals and private restroom stalls
- Propane-fired water heater system for an endless supply of hot water