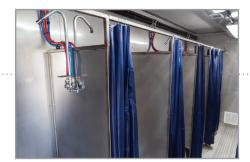

View of the shower area

View of the sinks and mirrors

# **FEATURES & SPECIFICATIONS**

- Twelve private shower stalls with curtain closures
- 48 half-lockers with bench
- Six sinks with mirrors and outlets
- Heating and air-conditioning
- Urinals and private restroom stalls
- Propane-fired water heater system for an endless supply of hot water