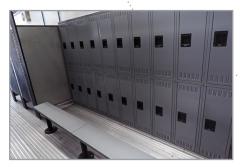

# **FEATURES & SPECIFICATIONS**

- Twelve private shower stalls with curtain closures
- 48 half-lockers with bench
- Six sinks with mirrors and outlets
- Heating and air-conditioning
- Urinals and private restroom stalls
- Propane-fired water heater system for an endless supply of hot water

48 half-lockers 12 showers

Main Trailer: 8-foot x 53-foot