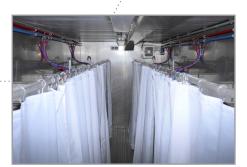

## FEATURES & SPECIFICATIONS

- Eight to twelve private shower stalls with curtain closures
- 30 to 32 half-lockers with bench
- Six sinks with mirrors
- Heating and air-conditioning
- Urinals and private restroom stalls
- Propane-fired water heater system for an endless supply of hot water

View of the sinks and mirrors

View of the shower area

240 VAC 100A single phase Winterization: Additional plug required (30-Foot electric cord provided)

STORAGE

1,500-gallon

black-water tank

750-gallon freshwater tank