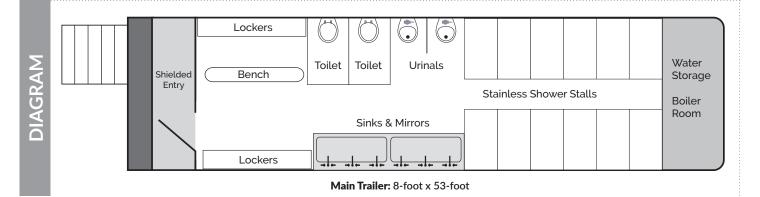

## REAR ENTRY LOCKER ROOM TRAILER

Constructed from durable stainless steel, the Porta Kleen Mobile Locker Room provides a vast array of options within a spacious interior. Featuring eight private showers, lockers, sinks, and flushing toilets, your guests will experience the next best thing to home.

## FEATURES & SPECIFICATIONS

- Eight to twelve private shower stalls with curtain closures
- 30 to 32 half-lockers with bench
- Six sinks with mirrors
- Heating and air-conditioning
- Urinals and private restroom stalls
- Propane-fired water heater system for an endless supply of hot water

30-32 half-lockers 8-12 showers

Connect with us