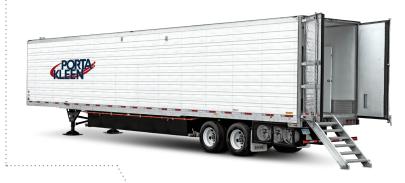

## REAR ENTRY LOCKER ROOM TRAILER

Constructed from durable stainless steel, the Porta Kleen Mobile Locker Room provides a vast array of options within a spacious interior. Featuring eight private showers, lockers, sinks, and flushing toilets, your guests will experience the next best thing to home.