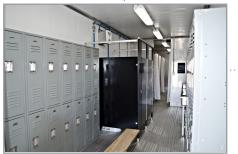

View of the 32 half-locker layout

## FEATURES & SPECIFICATIONS

- Eight to twelve private shower stalls with curtain closures
- 30 to 32 half-lockers with bench
- Six sinks with mirrors
- Heating and air-conditioning
- Urinals and private restroom stalls
- Propane-fired water heater system for an endless supply of hot water