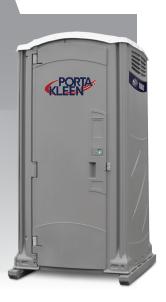

# **VIP SINGLE UNIT**

Ideal for home projects or special events, the VIP Unit makes portable sanitation comfortable and convenient.

#### **FEATURES**

- Three-roll toilet paper dispenser
- Hand sanitizer
- Coat hook
- 70-gallon tank
- 90 inches H x 44 inches W x 48 inches D