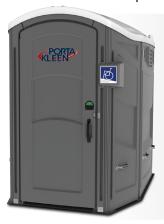

## WHEELCHAIR ACCESSIBLE

The Wheelchair Accessible Unit provides an alternative to full ADA compliant restrooms. Due to its spacious size, the unit doubles as a family-sized restroom.

#### **FEATURES**

- Two-roll toilet paper dispenser
- Sturdy handrails Flat-floor entry
- Molded-in vent screens
- Hand sanitizer
- Coat hook
- 35-gallon tank
- 91 inches H x 62 inches W x 62 inches D

\*All products come with additional winterization charges (dependent upon time of year and location) and a Damage Waiver Program