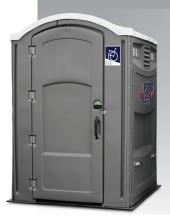

### **ADA COMPLIANT**

This unit meets all ADA requirements. Due to it's large interior, it is wheelchair accessible and offers enough space for comfortable use by all individuals.

### **FEATURES**

- Fully ADA compliant
- Two-roll toilet paper dispenser
- Sturdy handrails
- Flat-floor entry
- Molded-in vent screens
- Hand sanitizer
- Coat hook
- 68-gallon tank
- 90 inches H x 67 inches W x 86.5 inches D