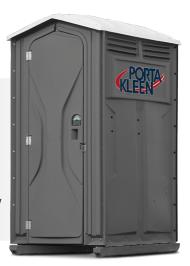

### STANDARD SINGLE UNIT

Porta Kleen's durable Standard Single Unit is ideal for parks, construction sites, and other industrial applications.

#### **FEATURES**

- Two-roll toilet paper dispenser
- Hand sanitizer
- Molded-in vent screens
- 70-gallon tank
- 88 inches H x 44 inches W x 48 inches D