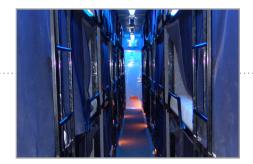

Interior view of the hallway

Interior view of the bunks

## **FEATURES & SPECIFICATIONS**

- Sleeps 42 persons at one time
- Individual private sleeping compartments
- Conveniently placed reading lights
- USB outlets in each berth
- Sound proof wall coverings
- Blue interior lighting for sleep aid
- Self sustaining unit
- LED lighting throughout the inside and outside
- Temperature controlled interiors