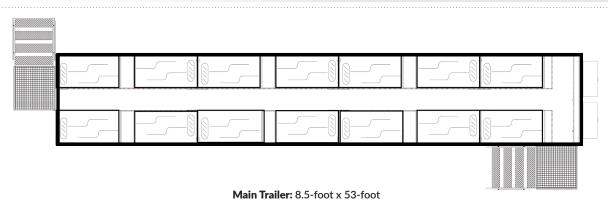

## MOBILE SLEEPER UNIT TYPE I

Our Mobile Sleepers provide a proper on-site facility to allow up to 42 employees or guests restful sleep. The uses for these units are unlimited. We are able to provide significant numbers of the Mobile Sleeper units for disaster relief efforts, large events and contracted labor.

## **FEATURES & SPECIFICATIONS**

- Sleeps 42 persons at one time
- Individual private sleeping compartments
- Conveniently placed reading lights
- USB outlets in each berth
- Sound proof wall coverings
- Blue interior lighting for sleep aid
- Self sustaining unit
- LED lighting throughout the inside and outside
- Temperature controlled interiors