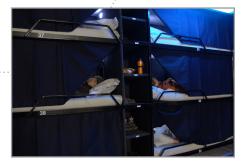

## MOBILE SLEEPER UNIT TYPE I

Our Mobile Sleepers provide a proper on-site facility to allow up to 42 employees or guests restful sleep. The uses for these units are unlimited. We are able to provide significant numbers of the Mobile Sleeper units for disaster relief efforts, large events and contracted labor.

Interior view of the hallway

Interior view of the bunks

## **FEATURES & SPECIFICATIONS**

- Sleeps 42 persons at one time
- Individual private sleeping compartments
- Conveniently placed reading lights
- USB outlets in each berth
- Sound proof wall coverings
- Blue interior lighting for sleep aid
- Self sustaining unit
- LED lighting throughout the inside and outside
- Temperature controlled interiors