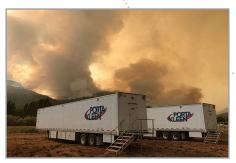

## MOBILE SLEEPER UNIT TYPE I

Our Mobile Sleepers provide a proper on-site facility to allow up to 42 employees or guests restful sleep. The uses for these units are unlimited. We are able to provide significant numbers of the Mobile Sleeper units for disaster relief efforts, large events and contracted labor.