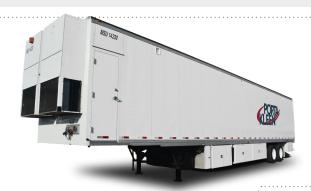

## MOBILE SLEEPER UNIT TYPE I

Our Mobile Sleepers provide a proper on-site facility to allow up to 42 employees or guests restful sleep. The uses for these units are unlimited. We are able to provide significant numbers of the Mobile Sleeper units for disaster relief efforts, large events and contracted labor.

## **FEATURES & SPECIFICATIONS**

- Sleeps 42 persons at one time
- Individual private sleeping compartments
- Conveniently placed reading lights
- USB outlets in each berth
- Sound proof wall coverings
- Blue interior lighting for sleep aid
- Self sustaining unit
- LED lighting throughout the inside and outside
- Temperature controlled interiors