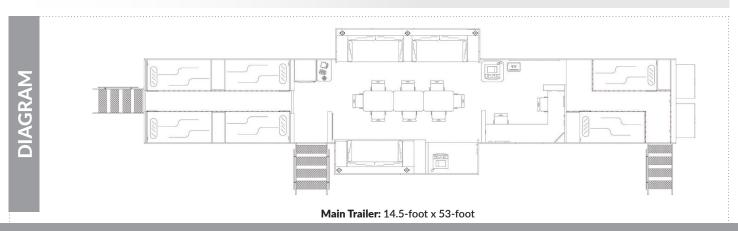

COMMAND

STATION

21 person

operation space

X

HVAC

**Dual Units** 

## **FEATURES & SPECIFICATIONS**

- Gender specific sleeping areas with 12 & 6 bunks
- Perimeter lighting
- 21 person seating area for briefings & operations
- Lockable safe
- White board
- Flat screen TV
- Scanner, fax machine and color copier
- Digital weather station
- Exterior intercom system
- Exterior walk-up window