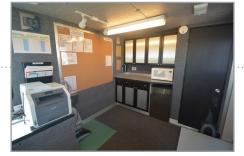

View of work stations

View of small kitchenette

View of whiteboard and safe

## **FEATURES & SPECIFICATIONS**

- 4 person workspace for briefings & operations
- White board
- Scanner, fax machine and color copier
- Multiple storage cabinets for office supplies
- Kitchenette with fridge and microwave
- Digital weather station
- Perimeter lighting
- Exterior intercom system
- Large windows for wide range of view
- 15000 BTU with heat pump