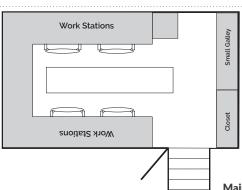

View of work stations

View of small kitchenette

View of whiteboard and safe

## **FEATURES & SPECIFICATIONS**

- 4 person workspace for briefings & operations
- White board
- Scanner, fax machine and color copier
- Multiple storage cabinets for office supplies
- Kitchenette with fridge and microwave
- Digital weather station
- Perimeter lighting
- Exterior intercom system
- Large windows for wide range of view
- 15000 BTU with heat pump