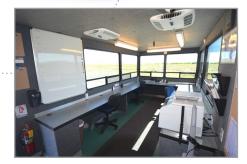

View of work stations

View of small kitchenette

View of whiteboard and safe

## **FEATURES & SPECIFICATIONS**

- 4 person workspace for briefings & operations
- White board
- Scanner, fax machine and color copier
- Multiple storage cabinets for office supplies
- Kitchenette with fridge and microwave
- Digital weather station
- Perimeter lighting
- Exterior intercom system
- Large windows for wide range of view
- 15000 BTU with heat pump