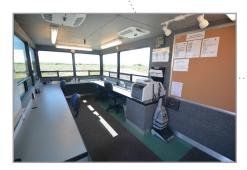

View of work stations

View of small kitchenette

View of whiteboard and safe

## **FEATURES & SPECIFICATIONS**

- 4 person workspace for briefings & operations
- White board
- Scanner, fax machine and color copier
- Multiple storage cabinets for office supplies
- Kitchenette with fridge and microwave
- Digital weather station
- Perimeter lighting
- Exterior intercom system
- Large windows for wide range of view
- 15000 BTU with heat pump