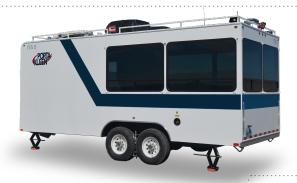

## **INCIDENT TRAILER (ITS)**

Porta Kleen's Mobile Incident Trailer will keep your employees comfortable and safe while they are able to focus on daily operations. With dedicated workspaces and access to internet with the provided computers and ethernet ports, your team can stay connected and productive.

## **FEATURES & SPECIFICATIONS**

- 4 person workspace for briefings & operations
- White board
- Scanner, fax machine and color copier
- Multiple storage cabinets for office supplies
- Kitchenette with fridge and microwave
- Digital weather station
- Perimeter lighting
- Exterior intercom system
- Large windows for wide range of view
- 15000 BTU with heat pump

## ····· REQUIRED ····· ELECTRIC REQUIREMENTS

Dual AC units

**OPERATING TEMPURATURE** 

-20° to 120°F -29° to 49°C

Main Trailer: 8.5-foot x 24-foot