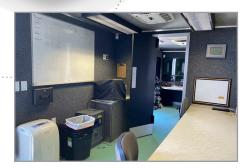

View of ITS on-site

Interior view of both rooms

View of whiteboard and safe

### **FEATURES & SPECIFICATIONS**

- 2 room, 6 person workspace for briefings & operations
- White and cork boards
- Color copier, scanner, fax machine
- Multiple storage cabinets for office supplies
- Kitchenette with fridge, microwave, and coffee maker
- Digital weather station
- Perimeter lighting
- Exterior intercom system
- Large windows for wide range of view
- Walk-up sliding windows for two-way communication
- 15000 BTU with heat pump