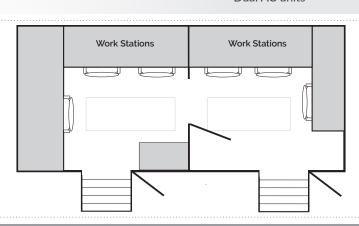

ded computers and ethernet ports, your team can stay connected and productive.









View of ITS on-site

Interior view of both rooms

View of whiteboard and safe

### **FEATURES & SPECIFICATIONS**

- 2 room, 6 person workspace for briefings & operations
- White and cork boards
- Color copier, scanner, fax machine
- Multiple storage cabinets for office supplies
- Kitchenette with fridge, microwave, and coffee maker
- Digital weather station
- Perimeter lighting
- Exterior intercom system
- Large windows for wide range of view
- Walk-up sliding windows for two-way communication
- 15000 BTU with heat pump

#### REQUIRED ....

#### **ELECTRIC REQUIREMENTS**



(2) 120 VAC 20A Optional onboard generator





HVAC

Dual AC units

OPERATING TEMPURATURE

-20° to 120°F -29° to 49°C

# DIAGRAM



Main Trailer: 8.5-foot x 32-foot