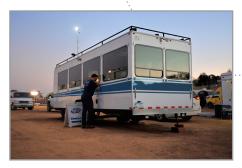

## **INCIDENT TRAILER (IT)**

Porta Kleen's Mobile Incident Trailer will keep your employees comfortable and safe while they are able to focus on daily operations. With dedicated workspaces and access to internet with the provided computers and ethernet ports, your team can stay connected and productive.









View of ITS on-site

Interior view of both rooms

View of whiteboard and safe

### **FEATURES & SPECIFICATIONS**

- 2 room, 6 person workspace for briefings & operations
- White and cork boards
- Color copier, scanner, fax machine
- Multiple storage cabinets for office supplies
- Kitchenette with fridge, microwave, and coffee maker
- Digital weather station
- Perimeter lighting
- Exterior intercom system
- Large windows for wide range of view
- Walk-up sliding windows for two-way communication
- 15000 BTU with heat pump

#### REQUIRED ....

#### **ELECTRIC REQUIREMENTS**



(2) 120 VAC 20A Optional onboard generator





HVAC

Dual AC units

OPERATING TEMPURATURE

-20° to 120°F -29° to 49°C

# DIAGRAM



Main Trailer: 8.5-foot x 32-foot