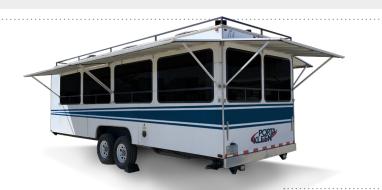

## **INCIDENT TRAILER (IT)**

Porta Kleen's Mobile Incident Trailer will keep your employees comfortable and safe while they are able to focus on daily operations. With dedicated workspaces and access to internet with the provided computers and ethernet ports, your team can stay connected and productive.

### **FEATURES & SPECIFICATIONS**

- 2 room, 6 person workspace for briefings & operations
- White and cork boards
- Color copier, scanner, fax machine
- Multiple storage cabinets for office supplies
- Kitchenette with fridge, microwave, and coffee maker
- Digital weather station
- Perimeter lighting
- Exterior intercom system
- Large windows for wide range of view
- Walk-up sliding windows for two-way communication
- 15000 BTU with heat pump