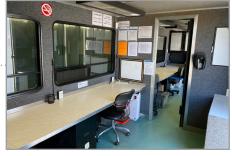

View of ITS on-site

Interior view of both rooms

View of whiteboard and safe

### **FEATURES & SPECIFICATIONS**

- 2 room, 6 person workspace for briefings & operations
- White and cork boards
- Color copier, scanner, fax machine
- Multiple storage cabinets for office supplies
- Kitchenette with fridge, microwave, and coffee maker
- Digital weather station
- Perimeter lighting
- Exterior intercom system
- Large windows for wide range of view
- Walk-up sliding windows for two-way communication
- 15000 BTU with heat pump