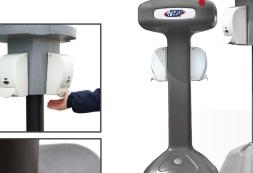

## **HAND SANITIZER STATION**

Porta Kleen's freestanding portable Hand Sanitizer Station promotes health and cleanliness at every event and job site.

#### **FEATURES**

- Ultra portable stands that provide sanitizer (gel or foam)
- Locking canopy and dispensers protect supplies
- Free-standing
- 4-dispenser or 2-dispenser model

··· 4-Dispenser Model

\*All products come with additional winterization charges (dependent upon time of year and location) and a Damage Waiver Program