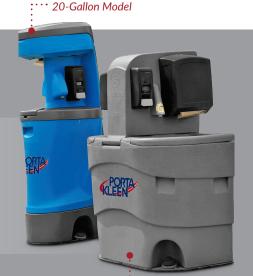

### **HANDWASH STATION**

With running water and foot operated controls, Porta Kleen's Hand Wash Station offers an enhanced level of hygiene anywhere and anytime.

#### **FEATURES**

- Running water and soap dispensers
- Foot pedal controls
- Exterior service port eliminates cross contamination
- 20-gallon or 40-gallon tank

··· 40-Gallon Model