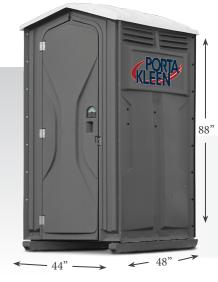

## **STANDARD SINGLE UNIT**

Porta Kleen's durable Standard Single Unit is ideal for parks, construction sites, and other industrial applications.

#### **FEATURES**

- Two-roll toilet paper dispenser
- Hand sanitizer
- Molded-in vent screens
- 70-gallon tank

\*All products come with additional winterization charges (dependent upon time of year and location) and a Damage Waiver Program