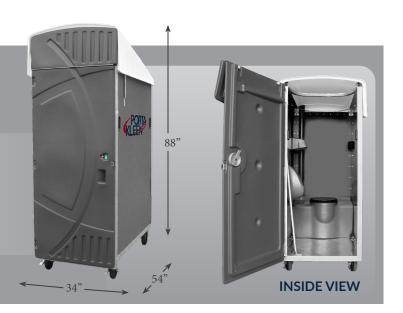

# HIGHRISE SINGLE UNIT

This private unit is designed exclusively for the needs of high rise construction projects. Tremendous amount of interior space for any situation.

#### **FEATURES**

- Three-roll toilet paper dispenser
- Hand sanitizer
- 38-gallon waste tank
- Lockable, castor wheels for easy mobility
- Optional roof for additional privacy