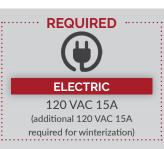

## **FEATURES & SPECIFICATIONS**

- Two sink, soap, mirror and paper towel handwash stations with divider walls on each side
- Hand sanitizer station with three dispensers
- LED lighting at each handwash station
- Large three-shelf storage area
- Single metered faucet provides 105° heated water at 0.3 gallons per hand wash
- Up to 600 hand washings per tank
- Awning cover above each handwash station
- Water supply garden hose bypass connection
- Capacity lights indicate when the system requires service
- Winterization package available