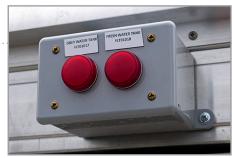

Divided handwash stations and storage cabinet.

Freshwater and greywater capacity indicator lights.

Hand sanitizer station.

## **FEATURES & SPECIFICATIONS**

- Two sink, soap, mirror and paper towel handwash stations with divider walls on each side
- Hand sanitizer station with three dispensers
- LED lighting at each handwash station
- Large three-shelf storage area
- Single metered faucet provides 105° heated water at 0.3 gallons per hand wash
- Up to 600 hand washings per tank
- Awning cover above each handwash station
- Water supply garden hose bypass connection
- Capacity lights indicate when the system requires service
- Winterization package available