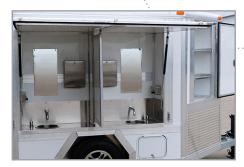

Divided handwash stations and storage cabinet.

Freshwater and greywater capacity indicator lights.

Hand sanitizer station.

## **FEATURES & SPECIFICATIONS**

- Two sink, soap, mirror and paper towel handwash stations with divider walls on each side
- Hand sanitizer station with three dispensers
- LED lighting at each handwash station
- Large three-shelf storage area
- Single metered faucet provides 105° heated water at 0.3 gallons per hand wash
- Up to 600 hand washings per tank
- Awning cover above each handwash station
- Water supply garden hose bypass connection
- Capacity lights indicate when the system requires service
- Winterization package available