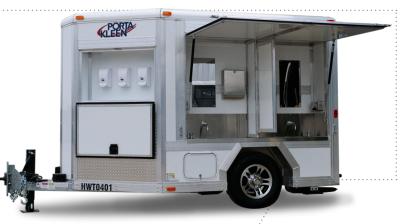

## HANDWASH TRAILER

The Porta Kleen Handwash Trailer ensures critical hygiene effectiveness for workers in remote or rustic locations. We combine four separate handwashing stations with three hand sanitizer dispensers in this durable unit. Designed for year-round, outdoor operation, this trailer is perfect for jobsites and special events.

## **FEATURES & SPECIFICATIONS**

- Two sink, soap, mirror and paper towel handwash stations with divider walls on each side
- Hand sanitizer station with three dispensers
- LED lighting at each handwash station
- Large three-shelf storage area
- Single metered faucet provides 105° heated water at 0.3 gallons per hand wash
- Up to 600 hand washings per tank
- Awning cover above each handwash station
- Water supply garden hose bypass connection
- Capacity lights indicate when the system requires service
- Winterization package available