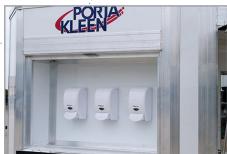

Divided handwash stations and storage cabinet.

Freshwater and greywater capacity indicator lights.

Hand sanitizer station.

## **FEATURES & SPECIFICATIONS**

- Two sink, soap, mirror and paper towel handwash stations with divider walls on each side
- Hand sanitizer station with three dispensers
- LED lighting at each handwash station
- Large three-shelf storage area
- Single metered faucet provides 105° heated water at 0.3 gallons per hand wash
- Up to 600 hand washings per tank
- Awning cover above each handwash station
- Water supply garden hose bypass connection
- Capacity lights indicate when the system requires service
- Winterization package available