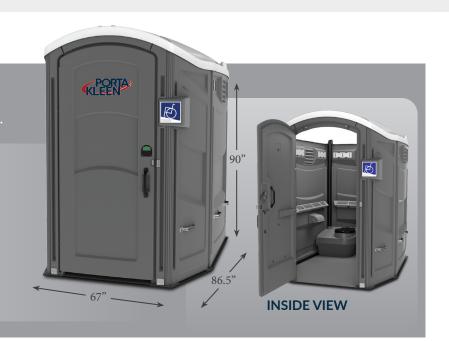

## WHEELCHAIR ACCESSIBLE

The Wheelchair Accessible Unit provides an alternative to full ADA compliant restrooms. Due to its spacious size, the unit doubles as a family-sized restroom.

**INSIDE VIEW** 

## **FEATURES**

- Sturdy handrails
- Flat-floor entry
- Molded-in vent screens
- Two-roll toilet paper dispenser
- Hand sanitizer
- Coat hook
- 35-gallon tan

\*All products come with additional winterization charges (dependent upon time of year and location) and a Damage Waiver Program