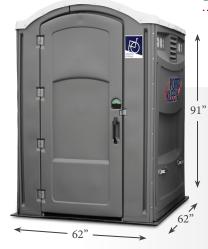

# **ADA COMPLIANT**

This unit meets all ADA requirements. Due to it's large interior, it is wheelchair accessible and offers enough space for comfortable use by all individuals.

### **FEATURES**

- Fully ADA compliant
- Two-roll toilet paper dispenser
- Sturdy handrails
- Flat-floor entry
- Molded-in vent screens
- Hand sanitizer
- Coat hook
- 68-gallon tank