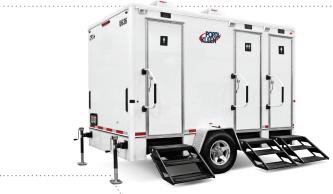

# **CP-3 PLUS RESTROOM TRAILER**

Porta Kleen's CP-3 PLUS Mobile Restroom Trailer delivers deluxe amenities without sacrificing space. The unit comes equipped with three private flushing stalls, temperature controlled interiors, and modern finishes for maximum comfort.

### **FEATURES & SPECIFICATIONS**

- Private entrances to three separate rooms
- Heating or air conditioning available
- Lighted vanity with mirrors
- Chrome faucets and stainless bowls
- Lighted exterior occupied signs and LED lights