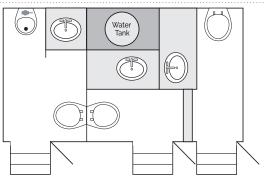

# **CP-3 PLUS RESTROOM TRAILER**

Porta Kleen's CP-3 PLUS Mobile Restroom Trailer delivers deluxe amenities without sacrificing space. The unit comes equipped with three private flushing stalls, temperature controlled interiors, and modern finishes for maximum comfort.

### **FEATURES & SPECIFICATIONS**

- Private entrances to three separate rooms
- Heating or air conditioning available
- Lighted vanity with mirrors
- Chrome faucets and stainless bowls
- Lighted exterior occupied signs and LED lights

### **WATER SOURCE**

Garden hose hookup, municipal fire hydrant, or water tank (50-Foot garden hose provided)

**STORAGE** 

150-gallon freshwater tank

**STORAGE** 

460-gallon black-water tank

**BATHROOMS** 

1 urinal with 1 stall 2 private stalls