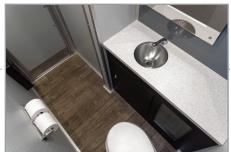

Interior view of the Women's side

Detailed view of the chrome faucets

### **FEATURES & SPECIFICATIONS**

- Private entrances to three separate rooms
- Heating or air conditioning available
- Lighted vanity with mirrors
- Chrome faucets and stainless bowls
- Lighted exterior occupied signs and LED lights