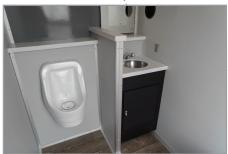

Interior view of the Women's side

Detailed view of the chrome faucets

### **FEATURES & SPECIFICATIONS**

- Private entrances to three separate rooms
- Heating or air conditioning available
- Lighted vanity with mirrors
- Chrome faucets and stainless bowls
- Lighted exterior occupied signs and LED lights

### **WATER SOURCE**

Garden hose hookup, municipal fire hydrant, or water tank (50-Foot garden hose provided)

**STORAGE** 

150-gallon freshwater tank

**STORAGE** 

460-gallon black-water tank

**BATHROOMS** 

1 urinal with 1 stall 2 private stalls