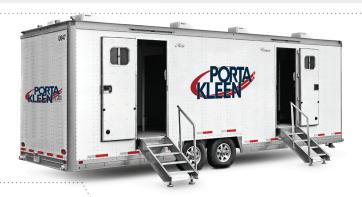

## **CP-2 RESTROOM TRAILER**

Porta Kleen's CP-2 Restroom Trailer is the ideal choice for large events like festivals, fairs, concerts, and races. Built to provide better odor control and increased tank capacity, these non-flushing trailers feature private entrances and multiple stalls to accommodate many people.