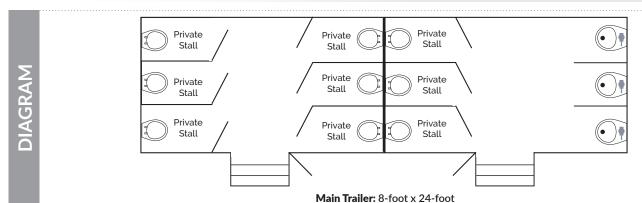

View of the urinals

View of several CP-2 Trailers on location

3 urinals • 9 private stalls •

+ Additional winterization fees dependent on time of year and location

• Layouts vary with model