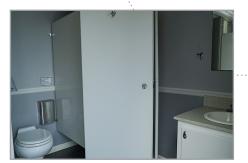

## **CP-1 RESTROOM TRAILER**



When your event calls for extra comfort and reliability, Porta Kleen's CP-1 features luxury in a small footprint.

This portable restroom trailer offers both a men's and women's side. With a variety of floor plans each trailer has its own unique layout and amenities.



Interior view Women's private stall

## FEATURES & SPECIFICATIONS

- Two separate sides with flushing toilets
- Heating or air conditioning available
- Lighted vanity with mirrors
- Chrome faucets
- Lighted exterior occupied signs and LED lights

• Additional winterization fees dependent on time of year and location



Interior view of the Men's side



Sink view of the Women's side



(3) 110 VAC 20A single phase Winterization: Additional plug required• (25-Foot electric cord provided)



200-gallon black-water tank

WATER SOURCE

Garden hose hookup, municipal fire hydrant, or water tank (50-Foot garden hose provided)



- 4 urinals ,1 stall (side A)
- 4 stalls (side B)
- Private Stall
   Private Stall
   Private Stall
   Private Stall

   Urinals
   Urinals
   O
   O
   O

   Main Trai