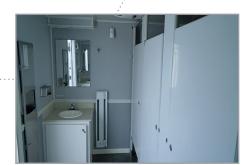

• Additional winterization fees dependent on time of year and location

Interior view of the Men's side

Sink view of the Women's side

(3) 110 VAC 20A single phase Winterization: Additional plug required• (25-Foot electric cord provided)