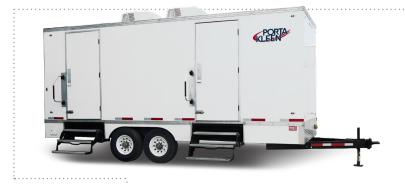

## **CP-1 RESTROOM TRAILER**

When your event calls for extra comfort and reliability, Porta Kleen's CP-1 features luxury in a small footprint.

This portable restroom trailer offers both a men's and women's side. With a variety of floor plans each trailer has its own unique layout and amenities.

## FEATURES & SPECIFICATIONS

- Two separate sides with flushing toilets
- Heating or air conditioning available
- Lighted vanity with mirrors
- Chrome faucets
- Lighted exterior occupied signs and LED lights