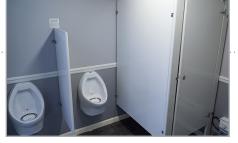

200-gallon black-water tank

WATER SOURCE

Garden hose hookup, municipal fire hydrant, or water tank (50-Foot garden hose provided)

- 4 urinals ,1 stall (side A)
- 4 stalls (side B)
- Private Stall
   Private Stall
   Private Stall
   Private Stall

   Urinals
   Urinals
   O
   O
   O

   Main Trailer: 8-foot x 20-foot
   8-foot x 20-foot
   0