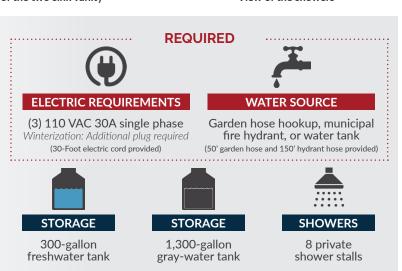

## **FEATURES & SPECIFICATIONS**

- Separate entrances for men and women
- Four private shower stalls per side
- Two sink vanity per side
- Fiberglass stalls with non-skid flooring
- Paper towel and soap dispensers
- Skylights, interior and vanity lights, and LED exterior lighting
- •
- Heating and air-conditioning
- Propane-fired on-demand tank-less water heaters for an endless supply of hot water
- Additional winterization fees dependent on time of year and location