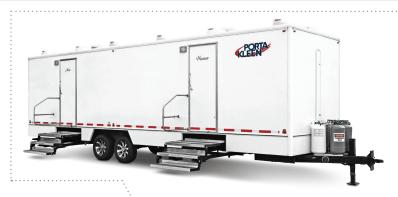

## 8-STALL SHOWER TRAILER

Porta Kleen's 8-Stall Mobile Shower Trailer is a luxurious and spacious option for any event or job. With two private sides and a modern interior, your guests will appreciate the comfort and convenience of these units.

## **FEATURES & SPECIFICATIONS**

- Separate entrances for men and women
- Four private shower stalls per side
- Two sink vanity per side
- Fiberglass stalls with non-skid flooring
- Paper towel and soap dispensers
- Skylights, interior and vanity lights, and LED exterior lighting
- •
- Heating and air-conditioning
- Propane-fired on-demand tank-less water heaters for an endless supply of hot water
- Additional winterization fees dependent on time of year and location