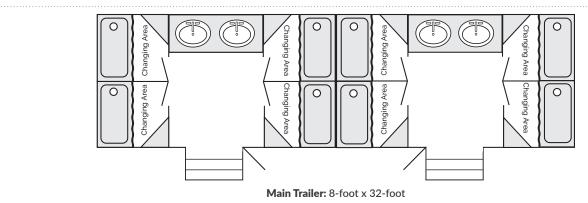

## **FEATURES & SPECIFICATIONS**

- Separate entrances for men and women
- Four private shower stalls per side
- Two sink vanity per side
- Fiberglass stalls with non-skid flooring
- Paper towel and soap dispensers
- Skylights, interior and vanity lights, and LED exterior lighting
- •
- Heating and air-conditioning
- Propane-fired on-demand tank-less water heaters for an endless supply of hot water
- Additional winterization fees dependent on time of year and location