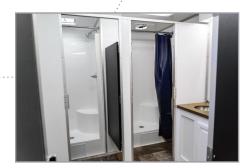

8-Stall Shower Trailers on location

View of the two sink vanity

View of the showers

## **FEATURES & SPECIFICATIONS**

- Separate entrances for men and women
- Four private shower stalls per side
- Two sink vanity per side
- Fiberglass stalls with non-skid flooring
- Paper towel and soap dispensers
- Skylights, interior and vanity lights, and LED exterior lighting
- •
- Heating and air-conditioning
- Propane-fired on-demand tank-less water heaters for an endless supply of hot water
- Additional winterization fees dependent on time of year and location