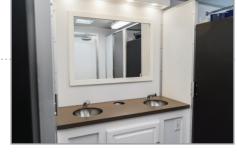

8-Stall Shower Trailers on location

View of the two sink vanity

View of the showers

## **FEATURES & SPECIFICATIONS**

- Separate entrances for men and women
- Four private shower stalls per side
- Two sink vanity per side
- Fiberglass stalls with non-skid flooring
- Paper towel and soap dispensers
- Skylights, interior and vanity lights, and LED exterior lighting
- •
- Heating and air-conditioning
- Propane-fired on-demand tank-less water heaters for an endless supply of hot water
- Additional winterization fees dependent on time of year and location