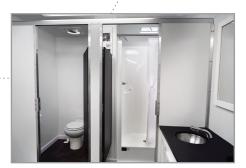

View of the two sink vanity

View of one shower and one toilet

REQUIRED

Main Trailer: 8-foot x 32-foot

Connect with us