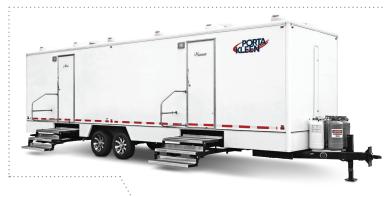

## **6-STALL SHOWER TRAILER**

Porta Kleen's 6-Stall Mobile Shower Trailer is a versatile solution for small events, festivals, and job sites. The trailer is divided into two separate sides with showers and a flushing private stall, easily accommodating both genders.

## **FEATURES & SPECIFICATIONS**

- Separate entrances for men and women
- Three private shower stalls with dressing area per side
- One private toilet stall per side
- Two sink vanity per side
- Fiberglass stalls with non-skid flooring
- Paper towel and soap dispensers
- Skylights, interior and vanity lights, and LED exterior lighting
- Heating and air-conditioning
- Propane-fired on-demand tank less water heaters for an endless supply of hot water