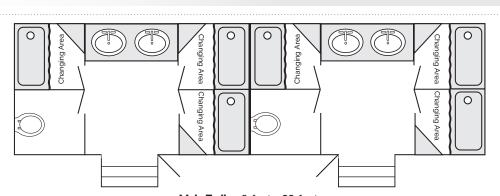

## **6-STALL SHOWER TRAILER**

Porta Kleen's 6-Stall Mobile Shower Trailer is a versatile solution for small events, festivals, and job sites. The trailer is divided into two separate sides with showers and a flushing private stall, easily accommodating both genders.

## **FEATURES & SPECIFICATIONS**

- Separate entrances for men and women
- Three private shower stalls with dressing area per side
- One private toilet stall per side
- Two sink vanity per side
- Fiberglass stalls with non-skid flooring
- Paper towel and soap dispensers
- Skylights, interior and vanity lights, and LED exterior lighting
- Heating and air-conditioning
- Propane-fired on-demand tank less water heaters for an endless supply of hot water