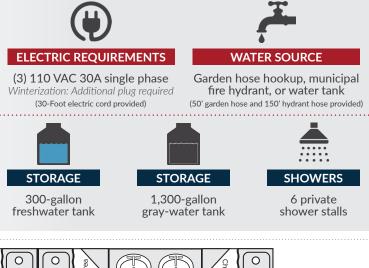

## **FEATURES & SPECIFICATIONS**

- Separate entrances for men and women
- Three private shower stalls with dressing area per side
- One private toilet stall per side
- Two sink vanity per side
- Fiberglass stalls with non-skid flooring
- Paper towel and soap dispensers
- Skylights, interior and vanity lights, and LED exterior lighting
- Heating and air-conditioning
- Propane-fired on-demand tank less water heaters for an endless supply of hot water