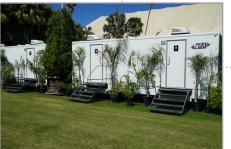

## **6-STALL SHOWER TRAILER**



Porta Kleen's 6-Stall Mobile Shower Trailer is a versatile solution for small events, festivals, and job sites. The trailer is divided into two separate sides with showers and a flushing private stall, easily accommodating both genders.



6-Stall Shower Trailers on location

## **FEATURES & SPECIFICATIONS**

- Separate entrances for men and women
- Three private shower stalls with dressing area per side
- One private toilet stall per side
- Two sink vanity per side
- Fiberglass stalls with non-skid flooring
- Paper towel and soap dispensers
- Skylights, interior and vanity lights, and LED exterior lighting
- Heating and air-conditioning
- Propane-fired on-demand tank less water heaters for an endless supply of hot water



View of the two sink vanity



View of one shower and one toilet



REQUIRED





Main Trailer: 8-foot x 32-foot

Connect with us