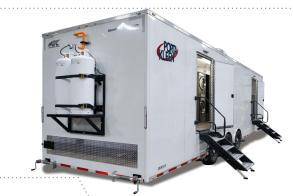

## **32-FOOT LAUNDRY TRAILER**

The new Porta Kleen 32-foot Laundry Trailer combines convenience and modern equipment into a sleek, mobile solution. Each trailer is equipped with eight stacked, commercial-grade washers and dryers with folding and storage shelving.

## **FEATURES & SPECIFICATIONS**

- Eight stacked LG Platinum washers and dryers
- 22.5-pound washing and drying capacity
- Stainless-steel trim
- Three tier shelving for personal storage

Ceramic coated luxury vinyl plank flooring (Additional 240 VAC 60A single phase Waterproof, fluorescent lighting with battery backup required with winterization package) Two-tone FRP wall covering On-board fresh and gray water storage Optional winterization package Vending option available upon request **STORAGE STORAGE** 310-gallon fresh 1,340-gallon gray \* Additional winterization fees dependent on time of year and location