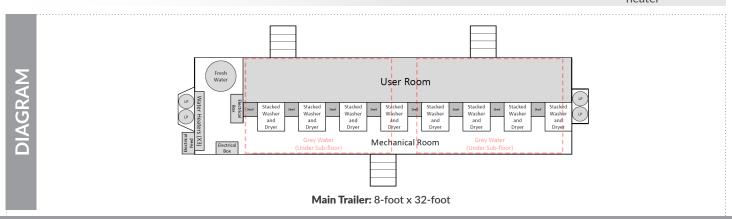

## **32-FOOT LAUNDRY TRAILER**

The new Porta Kleen 32-foot Laundry Trailer combines convenience and modern equipment into a sleek, mobile solution. Each trailer is equipped with eight stacked, commercial-grade washers and dryers with folding and storage shelving.

## **FEATURES & SPECIFICATIONS**

- Eight stacked LG Platinum washers and dryers
- 22.5-pound washing and drying capacity
- Stainless-steel trim
- Three tier shelving for personal storage

Ceramic coated luxury vinyl plank flooring (Additional 240 VAC 60A single phase Waterproof, fluorescent lighting with battery backup required with winterization package) Two-tone FRP wall covering On-board fresh and gray water storage Optional winterization package Vending option available upon request **STORAGE STORAGE** 310-gallon fresh 1,340-gallon gray \* Additional winterization fees dependent on time of year and location