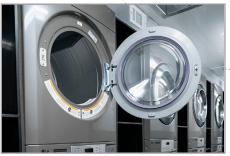

## **32-FOOT LAUNDRY TRAILER**



The new Porta Kleen 32-foot Laundry Trailer combines convenience and modern equipment into a sleek, mobile solution. Each trailer is equipped with eight stacked, commercial-grade washers and dryers with folding and storage shelving.







View of an open dryer

View of the interior

Detail of the washer unit

## **FEATURES & SPECIFICATIONS**

- Eight stacked LG Platinum washers and dryers
- 22.5-pound washing and drying capacity
- Stainless-steel trim
- Three tier shelving for personal storage









Ceramic coated luxury vinyl plank flooring (Additional 240 VAC 60A single phase Waterproof, fluorescent lighting with battery backup required with winterization package) Two-tone FRP wall covering On-board fresh and gray water storage Optional winterization package Vending option available upon request **STORAGE STORAGE** 310-gallon fresh 1,340-gallon gray \* Additional winterization fees dependent on time of year and location