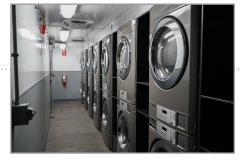

## **32-FOOT LAUNDRY TRAILER**



The new Porta Kleen 32-foot Laundry Trailer combines convenience and modern equipment into a sleek, mobile solution. Each trailer is equipped with eight stacked, commercial-grade washers and dryers with folding and storage shelving.







View of an open dryer

View of the interior

Detail of the washer unit

## **FEATURES & SPECIFICATIONS**

- Eight stacked LG Platinum washers and dryers
- 22.5-pound washing and drying capacity
- Stainless-steel trim
- Three tier shelving for personal storage









Ceramic coated luxury vinyl plank flooring (Additional 240 VAC 60A single phase Waterproof, fluorescent lighting with battery backup required with winterization package) Two-tone FRP wall covering On-board fresh and gray water storage Optional winterization package Vending option available upon request **STORAGE STORAGE** 310-gallon fresh 1,340-gallon gray \* Additional winterization fees dependent on time of year and location