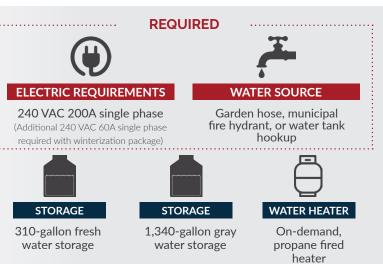

## **FEATURES & SPECIFICATIONS**

- Eight stacked LG Platinum washers and dryers
- 22.5-pound washing and drying capacity
- Stainless-steel trim
- Three tier shelving for personal storage

Ceramic coated luxury vinyl plank flooring (Additional 240 VAC 60A single phase Waterproof, fluorescent lighting with battery backup required with winterization package) Two-tone FRP wall covering On-board fresh and gray water storage Optional winterization package Vending option available upon request **STORAGE STORAGE** 310-gallon fresh 1,340-gallon gray \* Additional winterization fees dependent on time of year and location