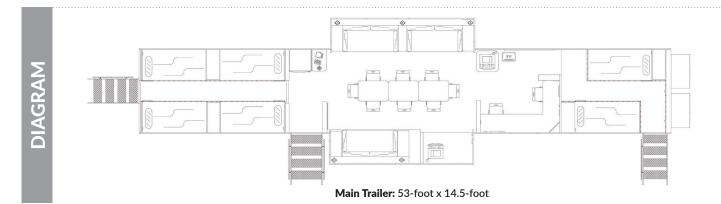

## **FEATURES & SPECIFICATIONS**

- Gender specific sleeping areas with 12 & 6 bunks
- Perimeter lighting
- 21 person seating area for briefings & operations
- Lockable safe
- White board
- Flat screen TV
- Scanner, fax machine and color copier
- Digital weather station
- Exterior intercom system
- Exterior walk-up window

## **INTERNET ACCESS**

Ethernet patch panel

20 kW (Optional)

21 person operation space

**Dual Units** 