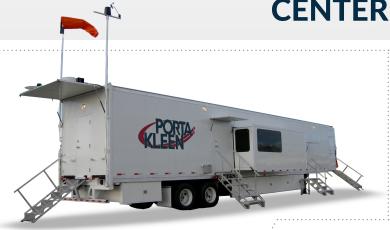

## **MOBILE COMMAND**

**CENTER** 

Porta Kleen's Mobile Command Center will keep your employees comfortable and safe while they are able to focus on daily operations. With space to sleep and access to internet with the provided computers and ethernet ports, your team can stay connected and productive.

## **FEATURES & SPECIFICATIONS**

- Gender specific sleeping areas with 12 & 6 bunks
- Perimeter lighting
- 21 person seating area for briefings & operations
- Lockable safe
- White board
- Flat screen TV
- Scanner, fax machine and color copier
- Digital weather station
- Exterior intercom system
- Exterior walk-up window