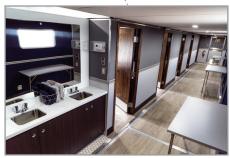

View of the bunkhouse's hallway

Interior view of an individual bunk room

View of the bathroom, sink, and washer-dryer set

# **FEATURES & SPECIFICATIONS**

- Five private rooms sleep two people each, totaling ten people per trailer
- Retractable slide provides five-feet of additional common space with stowable tables
- Pin pad code entry to each bunk room
- Organizational closet space in each bunk room
- Two private showers with changing area
- Two private restroom stalls
- Dual vanity sink with mirror and lighting
- One washer and dryer set with storage space
- LED lighting throughout the inside and outside
- Temperature controlled interiors