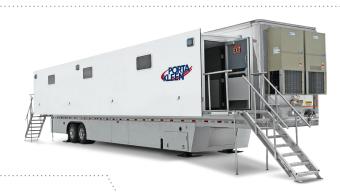

# **MOBILE BUNKHOUSE**

Keep your best assets - your employees on-site and comfortable in Porta Kleen's Mobile Bunkhouse. Featuring numerous convenient amenities like restrooms, showers, laundry and HVAC, our Mobile Bunkhouse provides the next best thing to home at any event site.

# **FEATURES & SPECIFICATIONS**

- Five private rooms sleep two people each, totaling ten people per trailer
- Retractable slide provides five-feet of additional common space with stowable tables
- Pin pad code entry to each bunk room
- Organizational closet space in each bunk room
- Two private showers with changing area
- Two private restroom stalls
- Dual vanity sink with mirror and lighting
- One washer and dryer set with storage space
- LED lighting throughout the inside and outside
- Temperature controlled interiors