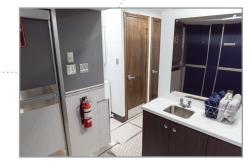

View of the bunkhouse's hallway

Interior view of an individual bunk room

View of the bathroom, sink, and washer-dryer set

# **FEATURES & SPECIFICATIONS**

- Five private rooms sleep two people each, totaling ten people per trailer
- Retractable slide provides five-feet of additional common space with stowable tables
- Pin pad code entry to each bunk room
- Organizational closet space in each bunk room
- Two private showers with changing area
- Two private restroom stalls
- Dual vanity sink with mirror and lighting
- One washer and dryer set with storage space
- LED lighting throughout the inside and outside
- Temperature controlled interiors