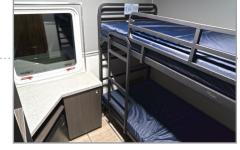

View of the bunkhouse's hallway

Interior view of an individual bunk room

View of the bathroom, sink, and washer-dryer set

# **FEATURES & SPECIFICATIONS**

- Five private rooms sleep two people each, totaling ten people per trailer
- Retractable slide provides five-feet of additional common space with stowable tables
- Pin pad code entry to each bunk room
- Organizational closet space in each bunk room
- Two private showers with changing area
- Two private restroom stalls
- Dual vanity sink with mirror and lighting
- One washer and dryer set with storage space
- LED lighting throughout the inside and outside
- Temperature controlled interiors