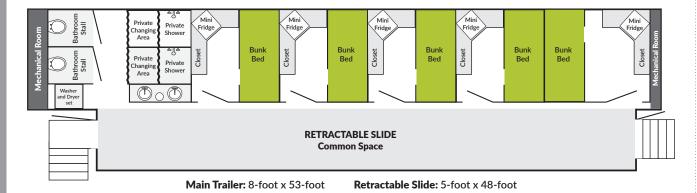

# **FEATURES & SPECIFICATIONS**

- Five private rooms sleep two people each, totaling ten people per trailer
- Retractable slide provides five-feet of additional common space with stowable tables
- Pin pad code entry to each bunk room
- Organizational closet space in each bunk room
- Two private showers with changing area
- Two private restroom stalls
- Dual vanity sink with mirror and lighting
- One washer and dryer set with storage space
- LED lighting throughout the inside and outside
- Temperature controlled interiors