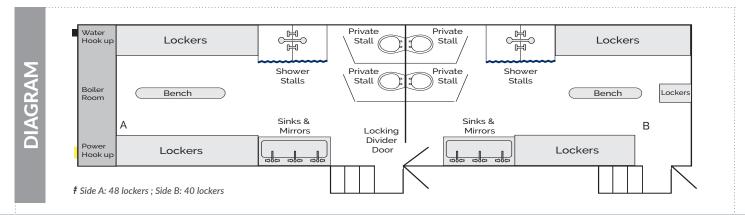

## **FEATURES & SPECIFICATIONS**

- Two private shower stalls with curtain closures per side
- Two restroom stalls with door closures per side
- Three-bay sink with mirror per side †
- 48 half-lockers with bench, side A †
- 40 half-lockers with bench, side B +
- Heating and air-conditioning
- Propane-fired water heater system for an endless supply of hot water
- Additional 240 VAC 100A plug required; additional fees dependent on time of year and location
- Locations of sinks, entrances, and layouts vary with model; Trailer model dependent upon availability

40/48

half-lockers#