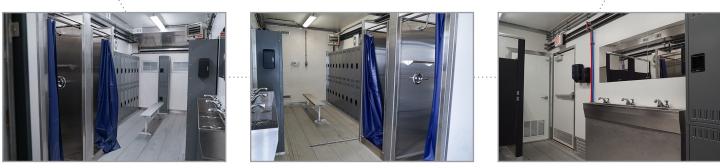

Side A Interior

**ELECTRIC REQUIREMENTS** 

240 VAC 100A single phase

Winterization: Additional plug required

(30-Foot electric cord provided)

STORAGE

800-gallon

freshwater tank

Side B Interior

## **FEATURES & SPECIFICATIONS**

- Two private shower stalls with curtain closures per side
- Two restroom stalls with door closures per side
- Three-bay sink with mirror per side †
- 48 half-lockers with bench, side A †
- 40 half-lockers with bench, side B +
- Heating and air-conditioning
- Propane-fired water heater system for an endless supply of hot water
- Additional 240 VAC 100A plug required; additional fees dependent on time of year and location
- Locations of sinks, entrances, and layouts vary with model; Trailer model dependent upon availability