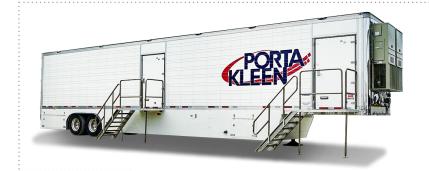

## FLEX LOCKER ROOM TRAILER

Porta Kleen's Flex Locker Room Trailer offers the same great features as our traditional locker room, but with the option of creating the interior layout that is just right for you. You have the option with the flexible interior door to create a 2/2 or a 4/4 shower and restroom configuration to match your unique project requirements.