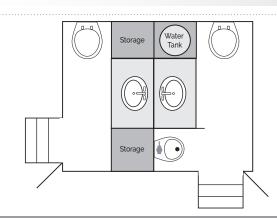

# **FEATURES & SPECIFICATIONS**

- Two separate sides with flushing toilets
- Heating or air conditioning available
- Lighted vanity with mirrors
- Chrome faucets
- Lighted exterior occupied signs and LED lights

## **WATER SOURCE**

Garden hose hookup, municipal fire hydrant, or water tank (50-Foot garden hose provided)

**STORAGE** 

78-gallon freshwater tank

**STORAGE** 

200-gallon black-water tank

**BATHROOMS** 

1 urinal with 1 stall 1 private stall