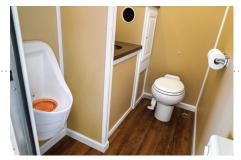

Another interior view of the Men's side

Interior view of the Women's side

## **WATER SOURCE**

Garden hose hookup, municipal fire hydrant, or water tank (50-Foot garden hose provided)

**STORAGE** 

78-gallon freshwater tank

**STORAGE** 

200-gallon black-water tank

**BATHROOMS** 

1 urinal with 1 stall 1 private stall