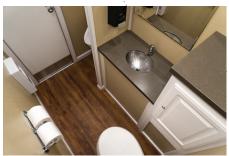

Another interior view of the Men's side

Interior view of the Women's side

# **FEATURES & SPECIFICATIONS**

- Two separate sides with flushing toilets
- Heating or air conditioning available
- Lighted vanity with mirrors
- Chrome faucets
- Lighted exterior occupied signs and LED lights