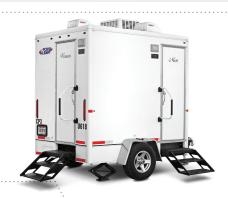

# **CP-3 RESTROOM TRAILER**

When your event calls for extra comfort and reliability, Porta Kleen's CP-3 Restroom Trailer is a prime option available to you. These portable units feature two private sides and a modern interior to impress your guests.