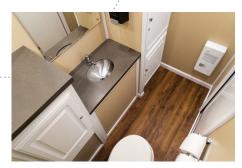

Another interior view of the Men's side

Interior view of the Women's side

# **FEATURES & SPECIFICATIONS**

- Two separate sides with flushing toilets
- Heating or air conditioning available
- Lighted vanity with mirrors
- Chrome faucets
- Lighted exterior occupied signs and LED lights