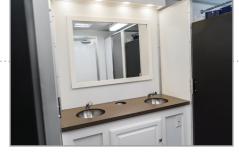

The 8-Stall Shower Trailer on location

View of the two sink vanity

View of the showers

### **FEATURES & SPECIFICATIONS**

- Two separate Men's and Women's entrances
- Four private shower stalls per side
- Fiberglass stalls with non-skid flooring
- Paper towel and soap dispensers
- Skylights, interior and vanity lights, and LED exterior lighting
- Two sink vanity with electrical outlets on each side
- Heating and air-conditioning
- for an endless supply of hot water