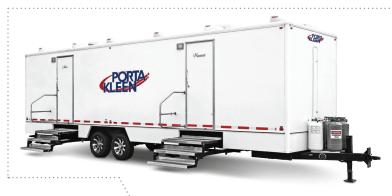

# 8-STALL SHOWER TRAILER

Porta Kleen's 8-Stall Mobile Shower Trailer is a luxurious and spacious option for any event or job. With two private sides and a modern interior, your guests will appreciate the comfort and convenience of these units.

The 8-Stall Shower Trailer on location

View of the two sink vanity

View of the showers

### **FEATURES & SPECIFICATIONS**

- Two separate Men's and Women's entrances
- Four private shower stalls per side
- Fiberglass stalls with non-skid flooring
- Paper towel and soap dispensers
- Skylights, interior and vanity lights, and LED exterior lighting
- Two sink vanity with electrical outlets on each side
- Heating and air-conditioning
- for an endless supply of hot water