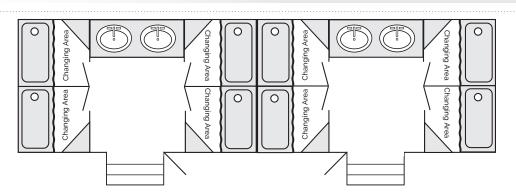

# 8-STALL SHOWER TRAILER

Porta Kleen's 8-Stall Mobile Shower Trailer is a luxurious and spacious option for any event or job. With two private sides and a modern interior, your guests will appreciate the comfort and convenience of these units.

The 8-Stall Shower Trailer on location

View of the two sink vanity

View of the showers

### **FEATURES & SPECIFICATIONS**

- Two separate Men's and Women's entrances
- Four private shower stalls per side
- Fiberglass stalls with non-skid flooring
- Paper towel and soap dispensers
- Skylights, interior and vanity lights, and LED exterior lighting
- Two sink vanity with electrical outlets on each side
- Heating and air-conditioning
- for an endless supply of hot water

### **SHOWERS**

8 private shower stalls