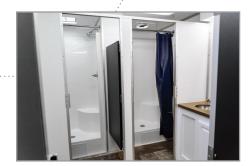

The 8-Stall Shower Trailer on location

View of the two sink vanity

View of the showers

### **FEATURES & SPECIFICATIONS**

- Two separate Men's and Women's entrances
- Four private shower stalls per side
- Fiberglass stalls with non-skid flooring
- Paper towel and soap dispensers
- Skylights, interior and vanity lights, and LED exterior lighting
- Two sink vanity with electrical outlets on each side
- Heating and air-conditioning
- for an endless supply of hot water

### **SHOWERS**

8 private shower stalls