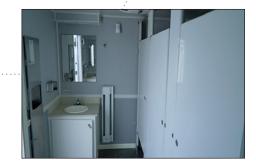

Interior view of the Men's side

Sink view of the Women's side

## **FEATURES & SPECIFICATIONS**

• Two separate sides with flushing toilets

Interior view Women's private stall

- Heating or air conditioning available
- Lighted vanity with mirrors
- Chrome faucets
- Lighted exterior occupied signs and LED lights