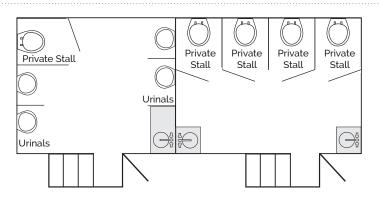

#### **STORAGE**

200-gallon black-water tank

**BATHROOMS** 

4 urinals, 1 stall (side A) 4 stalls (side B)