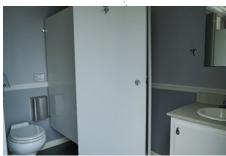

Interior view of the Men's side

Sink view of the Women's side

## **FEATURES & SPECIFICATIONS**

• Two separate sides with flushing toilets

Interior view Women's private stall

- Heating or air conditioning available
- Lighted vanity with mirrors
- Chrome faucets
- Lighted exterior occupied signs and LED lights