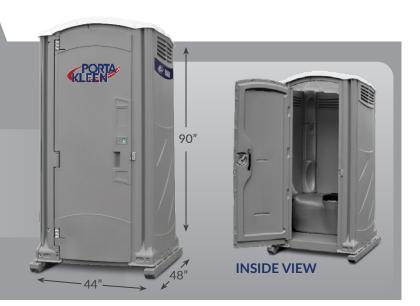

# **VIP SINGLE UNIT**

Ideal for home projects or special events, the VIP Unit makes portable sanitation comfortable and convenient.

#### **FEATURES**

- Three-roll toilet paper dispenser
- Hand sanitizer
- Coat hook
- 70-gallon tank