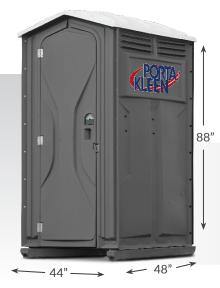

### **STANDARD SINGLE UNIT**

Porta Kleen's durable Standard Single Unit is ideal for parks, construction sites, and other industrial applications.

#### **FEATURES**

- Two-roll toilet paper dispenser
- Hand sanitizer
- Molded-in vent screens
- 70-gallon tank

\*All products come with additional winterization charges (dependent upon time of year and location) and a Damage Waiver Program