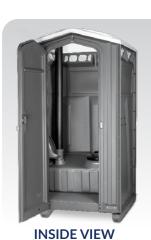

# **VIP SINGLE UNIT**

Ideal for home projects or special events, the VIP Unit makes portable sanitation comfortable and convenient.

#### **FEATURES**

- Three-roll toilet paper dispenser
- Hand sanitizer
- Coat hook
- 70-gallon tank