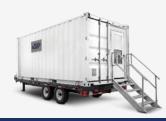

#### **CP RESTROOMS**

- Flushable restrooms
- 2 & 3 private room configurations•
- Up to 3 stalls & one urinal•
- Heat & air-conditioned interior•
- Lighted vanity with mirrors & sky light
- Chrome faucets & stainless bowls
- Exterior lighting & signs
- Framed, safety-backed glass mirror
- Features vary by model

#### **ELITE RESTROOMS**

- Flushable restrooms
- Three urinals & 7 private stalls
- Heat & air-conditioned interior
- Soap dispensers
- Illuminated exterior stairs for safety
- Interior recessed LED lights
- Vanity with stainless steel dual sinks
- Programmable stereo system