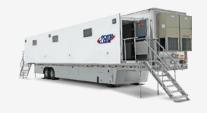

### **MOBILE ON-SITE SOLUTIONS**

#### **SHOWERS & LOCKER ROOMS**

- Stainless steel flooring
- Tankless propane water heater
- On-board water filtration & softener
- Six sinks with mirrors & outlets
- Heating & air-conditioning •
- Onboard generators•
- 6-28 private shower stall options•
- 30-48 half-lockers with bench-
- Features vary by model