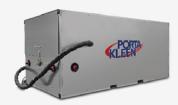

# **WATER SYSTEM**

- Self-contained freshwater storage & transfer system
- Durable aluminum alloy construction
- Low-level light service indicator
- Large capacity tank
- Extra-large waste tank
- Dedicated breakers for pump & winterization system