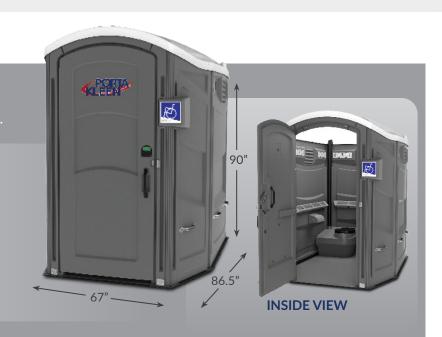

# HANDICAP ACCESSIBLE UNITS

# **ADA COMPLIANT**

This unit meets all ADA requirements. Due to it's large interior, it is wheelchair accessible and offers enough space for comfortable use by all individuals.

### **FEATURES**

- Fully ADA compliant
- Two-roll toilet paper dispenser
- Sturdy handrails
- Flat-floor entry
- Molded-in vent screens
- Hand sanitizer
- Coat hook
- 68-gallon tank

# Ril Holost

**INSIDE VIEW** 