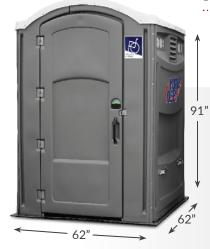

## WHEELCHAIR ACCESSIBLE

The Wheelchair Accessible Unit provides an alternative to full ADA compliant restrooms. Due to its spacious size, the unit doubles as a family-sized restroom.

#### **FEATURES**

- Sturdy handrails
- Flat-floor entry
- Molded-in vent screens
- Two-roll toilet paper dispenser
- Hand sanitizer
- Coat hook
- 35-gallon tan

\*All products come with additional winterization charges (dependent upon time of year and location) and a Damage Waiver Program