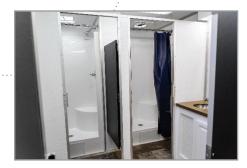

The 8-Stall Shower Trailer on location

View of the two sink vanity

View of the showers

## **FEATURES & SPECIFICATIONS**

- Two separate Men's and Women's entrances
- Eight private shower stalls with changing area
- Fiberglass stalls with non-skid flooring
- Paper towel and soap dispensers
- Skylights, interior and vanity lights, and LED exterior lighting
- Two sink vanity with electrical outlets on each side
- Heating and air-conditioning
- Propane-fired on-demand tank-less water heaters for an endless supply of hot water

## **SHOWERS**

8 private shower stalls

DIAGRAM