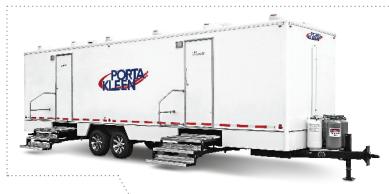

# 8-STALL SHOWER TRAILER

Porta Kleen's 8-Stall Mobile Shower Trailer is a luxurious and spacious option for any event or job. With two private sides and a modern interior, your guests will appreciate the comfort and convenience of these units.

The 8-Stall Shower Trailer on location

View of the two sink vanity

View of the showers