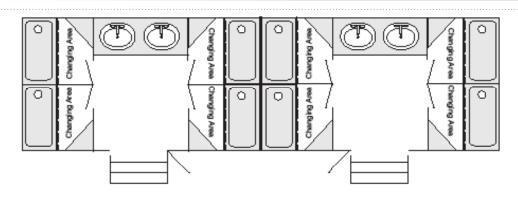

# 8-STALL SHOWER TRAILER

Porta Kleen's 8-Stall Mobile Shower Trailer is a luxurious and spacious option for any event or job. With two private sides and a modern interior, your guests will appreciate the comfort and convenience of these units.

## **FEATURES & SPECIFICATIONS**

- Two separate Men's and Women's entrances
- Eight private shower stalls with changing area
- Fiberglass stalls with non-skid flooring
- Paper towel and soap dispensers
- Skylights, interior and vanity lights, and LED exterior lighting
- Two sink vanity with electrical outlets on each side
- Heating and air-conditioning
- Propane-fired on-demand tank-less water heaters for an endless supply of hot water

## **SHOWERS**

8 private shower stalls

DIAGRAM