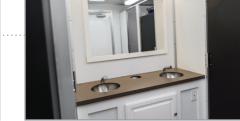

The 8-Stall Shower Trailer on location

View of the two sink vanity

View of the showers

## **FEATURES & SPECIFICATIONS**

- Two separate Men's and Women's entrances
- Eight private shower stalls with changing area
- Fiberglass stalls with non-skid flooring
- Paper towel and soap dispensers
- Skylights, interior and vanity lights, and LED exterior lighting
- Two sink vanity with electrical outlets on each side
- Heating and air-conditioning
- Propane-fired on-demand tank-less water heaters for an endless supply of hot water