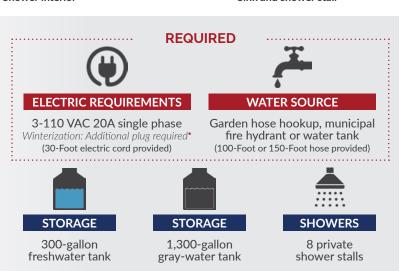

## **FEATURES & SPECIFICATIONS**

- Separate entrances for men and women
- Two exterior doors and two interior divider doors offer multiple options for layout
- Four sinks with mirrors
- Fiberglass stalls with non-slip flooring
- Paper towel and soap dispensers
- Skylights, interior and vanity lights, and exterior LED lighting
- Exhaust fans
- Heating and air conditioning
- Propane on-demand hot water heaters
- · Additional winterization fees dependent on time of year and location