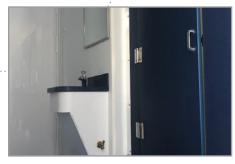

The 8-Stall Flex Shower Trailer on location

Shower interior

Sink and shower stall

## **FEATURES & SPECIFICATIONS**

- Separate entrances for men and women
- Two exterior doors and two interior divider doors offer multiple options for layout
- Four sinks with mirrors
- Fiberglass stalls with non-slip flooring
- Paper towel and soap dispensers
- Skylights, interior and vanity lights, and exterior LED lighting
- Exhaust fans
- Heating and air conditioning
- Propane on-demand hot water heaters
- · Additional winterization fees dependent on time of year and location