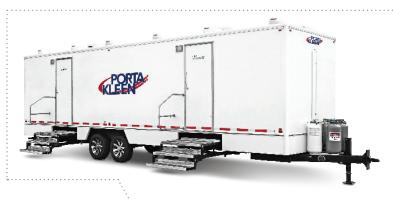

## 8-STALL FLEX SHOWER TRAILER

Porta Kleen's 8-Stall Flex Shower Trailer offers the same great features as our regular 8-Stall, but with the option of creating the interior layout that is just right for you. With a straight line layout and two interior doors you have the option to create the perfect space for your project. You can separate the trailer into a 2/6, 4/4, or 8 shower configuration to match your unique requirements.

The 8-Stall Flex Shower Trailer on location

Shower interior

Sink and shower stall