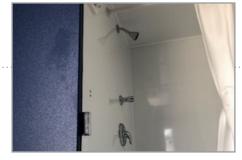

The 8-Stall Flex Shower Trailer on location

Shower interior

Sink and shower stall

## **FEATURES & SPECIFICATIONS**

- Separate entrances for men and women
- Two exterior doors and two interior divider doors offer multiple options for layout
- Four sinks with mirrors
- Fiberglass stalls with non-slip flooring
- Paper towel and soap dispensers
- Skylights, interior and vanity lights, and exterior LED lighting
- Exhaust fans
- Heating and air conditioning
- Propane on-demand hot water heaters
- · Additional winterization fees dependent on time of year and location