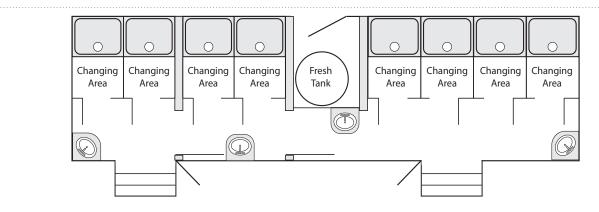

## 8-STALL FLEX SHOWER TRAILER

Porta Kleen's 8-Stall Flex Shower Trailer offers the same great features as our regular 8-Stall, but with the option of creating the interior layout that is just right for you. With a straight line layout and two interior doors you have the option to create the perfect space for your project. You can separate the trailer into a 2/6, 4/4, or 8 shower configuration to match your unique requirements.